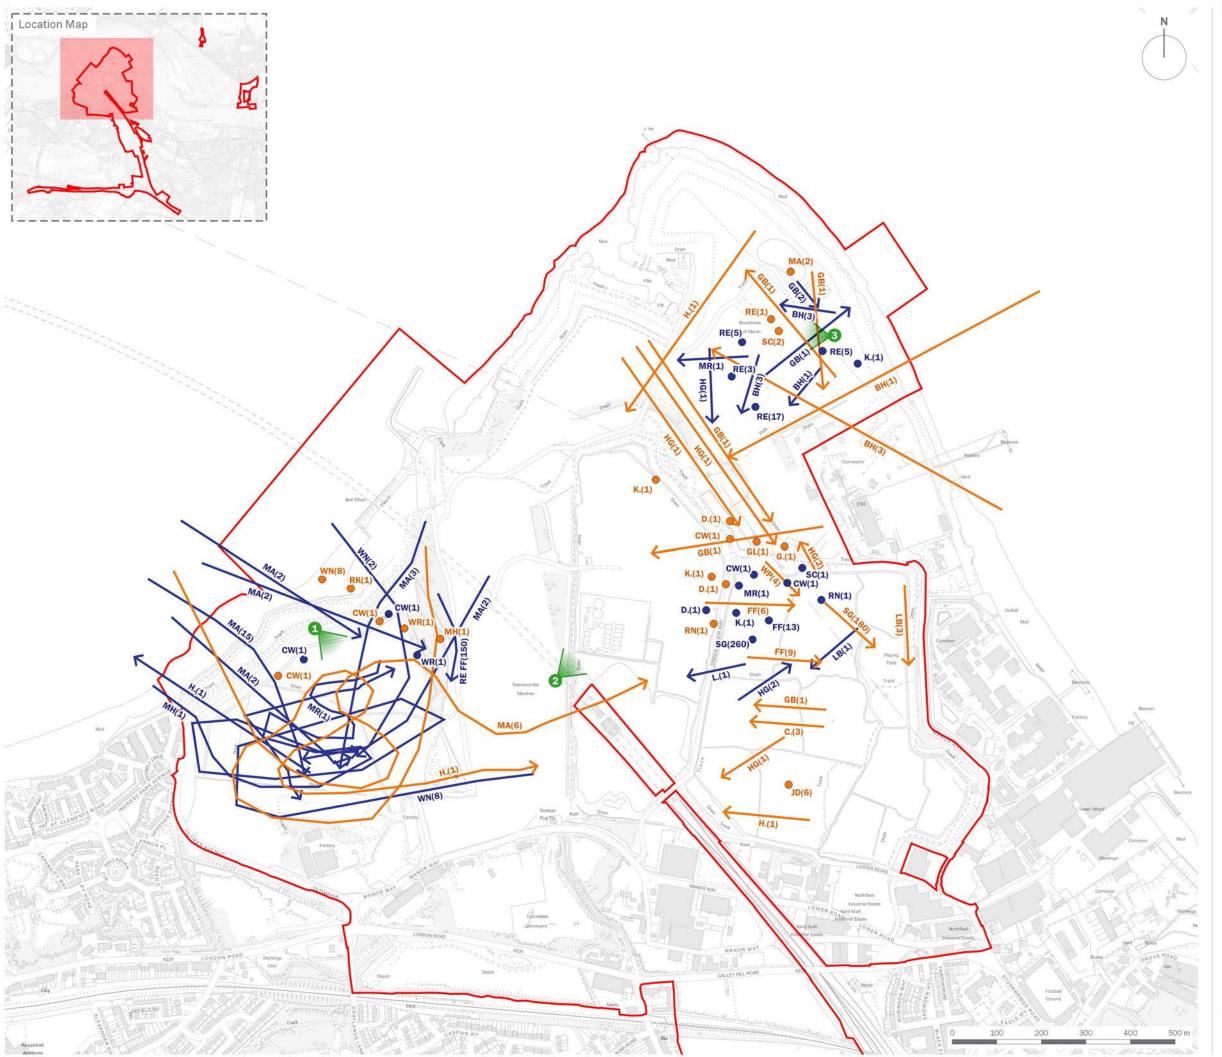

# **The London Resort Development Consent Order**

BC080001

**Environmental Statement** 

**Volume 3: Figures** 

Figure 12.37 Vantage Point Survey Results – November 2019

Document reference: 6.3.12.37

Revision: 00

Regulation 12(1)

[This page is intentionally left blank]

Order Limits

Vantage Point Location

Time of Day

Dawn

Dusk

Activity

Bird Movement

Stationary Bird

Species

B. Blackbird

BH Black-headed Gull

C. Carrion Crow

CO Coot

CW Cetti's Warbler

D. Dunnock

FF Fieldfare

Green Woodpecker G. Great Black-backed Gull GB

GL Grey Wagtail

GS Great Spotted Woodpecker

H. Grey Heron HG Herring Gull

Jay

J.

JD Jackdaw K. Kestrel

L. Lapwing

LB Lesser Black-backed Gull

LT Long-tailed Tit

MA Mallard MG Magpie

MH Moorhen

MR Marsh Harrier

RE Redwing

RI Ring-necked Parakeet

RK Redshank

RN Raven

SC Stonechat

SG Starling

SH Sparrowhawk

ST Song Thrush

SV Shoveler

WN Wigeon

WP Woodpigeon WR Wren

## The London Resort

drawing title

Figure 12.37: Vantage Point Survey Results -November 2019 (Sheet 1 of 2)

17 DECEMBER 2020 drawn by GY date drawing number edp5988\_d026d checked EWa Refer to scale bar @ A3 QA