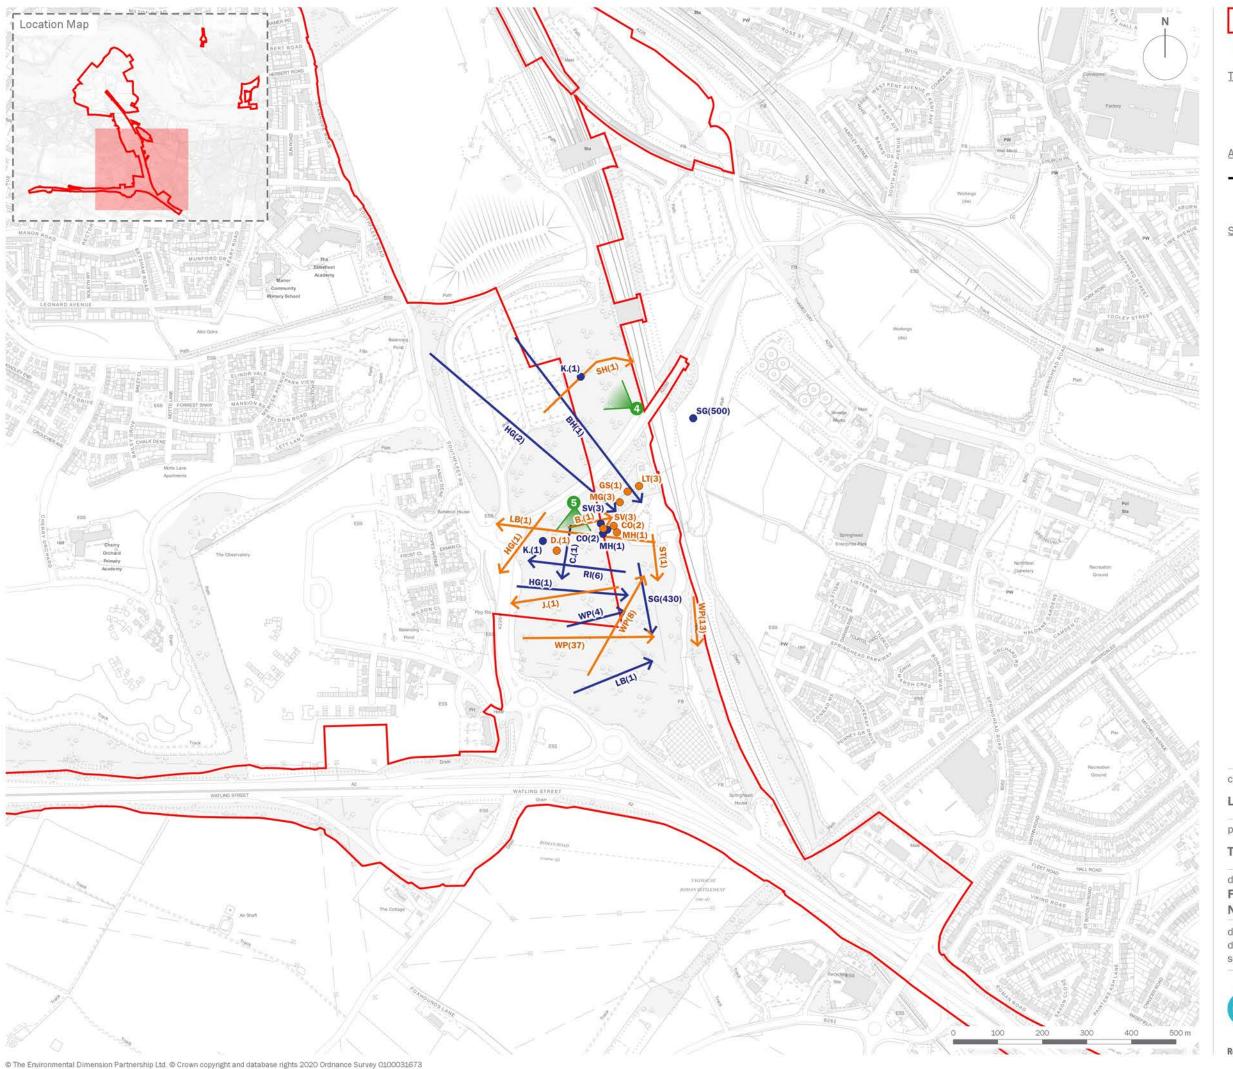

the environmental dimension partnership

Order Limits

Vantage Point Location

Time of Day

Dusk

Dawn

Activity

Bird Movement

Stationary Bird

#### Species

Blackbird

B. Black-headed Gull BH

Carrion Crow C.

CO Coot

CW Cetti's Warbler

D. Dunnock

FF Fieldfare G.

Green Woodpecker

GB Great Black-backed Gull GL

Grey Wagtail

Great Spotted Woodpecker GS H. Grey Heron

HG Herring Gull

J. Jay

JD Jackdaw

K. Kestrel L.

Lapwing

LB Lesser Black-backed Gull

LT Long-tailed Tit

MA Mallard

MG Magpie

MH Moorhen MR

Marsh Harrier Redwing

RE RI

Ring-necked Parakeet

RK Redshank

RN Raven

SC Stonechat

SG Starling

SH Sparrowhawk

ST Song Thrush

SV Shoveler

WN Wigeon

WP Woodpigeon

WR Wren

## The London Resort

drawing title

Figure 12.37: Vantage Point Survey Results -November 2019 (Sheet 2 of 2)

17 DECEMBER 2020 drawn by GY drawing number edp5988\_d026d checked EWa Refer to scale bar @ A3 QA